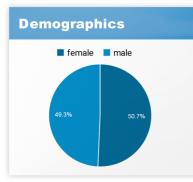

mber 2022 | January 2023 | February 2023                          | March 2023 | April 2023 | May 2023  | June 2023 |     |

# **OBMA Website Insights**

# July 1, 2022 - June 30, 2023

| Channels |                                                                                                                                                                                         |
|----------|-----------------------------------------------------------------------------------------------------------------------------------------------------------------------------------------|
| 18.2%    | <ul> <li>Organic Search</li> <li>Direct</li> <li>(Other)</li> <li>Referral</li> <li>Social</li> <li>Display</li> <li>Email</li> <li>Paid Search</li> <li>Generic Paid Search</li> </ul> |



Demographics



#### Social Referrals (+7%)

| Social Network       | Sessions | % Sessions |
|----------------------|----------|------------|
| 1. Facebook          | 2,980    | 69.46%     |
| 2. Instagram         | 789      | 18.39%     |
| 3. Pinterest         | 137      | 3.19%      |
| 4. Instagram Stories | 118      | 2.75%      |
| 5. Twitter           | 105      | 2.45%      |
| 5. reddit            | 53       | 1.24%      |
| 7. YouTube           | 51       | 1.19%      |
| B. Naver             | 16       | 0.37%      |
| 9. Yelp              | 14       | 0.33%      |
| 10. TripAdvisor      | 8        | 0.19%      |

| Views (total pages viewe