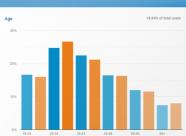

mber 2022 | December 2022 | January 2023 | February 2023                          | March 2023 | April 2023 | May 2023  | June 2023 |     |

# **OBMA Website Insights**

# July 1, 2022 - June 30, 2023

| Channels |                                                                                                                                                                                         |
|----------|-----------------------------------------------------------------------------------------------------------------------------------------------------------------------------------------|
| 18.2%    | <ul> <li>Organic Search</li> <li>Direct</li> <li>(Other)</li> <li>Referral</li> <li>Social</li> <li>Display</li> <li>Email</li> <li>Paid Search</li> <li>Generic Paid Search</li> </ul> |



Demographics



#### Social Referrals (+7%)

| Social Network       | Sessions | % Sessions |
|----------------------|----------|------------|
| 1. Facebook          | 2,980    | 69.46%     |
| 2. Instagram         | 789      | 18.39%     |
| 3. Pinterest         | 137      | 3.19%      |
| 4. Instagram Stories | 118      | 2.75%      |
| 5. Twitter           | 105      | 2.45%      |
| 5. reddit            | 53       | 1.24%      |
| 7. YouTube           | 51       | 1.19%      |
| B. Naver             | 16       | 0.37%      |
| 9. Yelp              | 14       | 0.33%      |
| 10. TripAdvisor      | 8        | 0.19%      |

| Views (total pages viewe