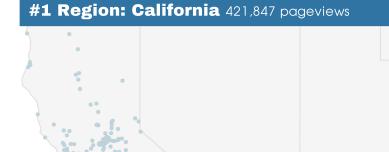

### **Top 5 States**

|            | Users   |
|------------|---------|
| California | 359,926 |
| Washington | 39,954  |
| Oregon     | 27,655  |
| Arizona    | 19,992  |
| Nevada     | 18,206  |