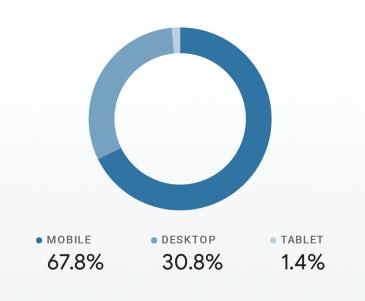

# July 1, 2022 - June 30, 2023

| Channels |                                                                                                                                                                                         |
|----------|-----------------------------------------------------------------------------------------------------------------------------------------------------------------------------------------|
| 18.2%    | <ul> <li>Organic Search</li> <li>Direct</li> <li>(Other)</li> <li>Referral</li> <li>Social</li> <li>Display</li> <li>Email</li> <li>Paid Search</li> <li>Generic Paid Search</li> </ul> |